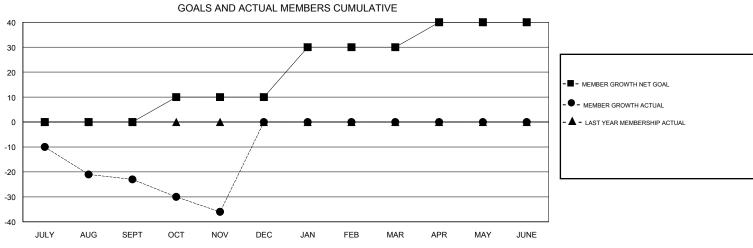

## MONTHLY MEMBERSHIP PROGRESS REPORT

District 24 C

Results as of: 11/30/2018

| DROPPED CLUBS: 0  DROPPED MEMBERS |    | 15 CLUBS OF 67 ADDED 1 OR MORE NEW MEMBERS | GENDER DISTRIBUTION  MALE 1,085 (69.02%)  FEMALE 487 (30.98%)  Women Percentage Fiscal Year Goal: 40% |     |
|-----------------------------------|----|--------------------------------------------|-------------------------------------------------------------------------------------------------------|-----|
| DECEASED                          | 20 | CLICK HERE FOR CUMULATIVE  MEMBERSHIP DATA | TOTAL FAMILY UNIT MEMBERS                                                                             | 295 |
| CLUB CANCELLED                    | 0  |                                            |                                                                                                       | 140 |
| OTHER                             | 48 |                                            | FAMILY MEMBERS PAYING HALF DUES                                                                       | 149 |
| TOTAL                             | 68 |                                            |                                                                                                       |     |