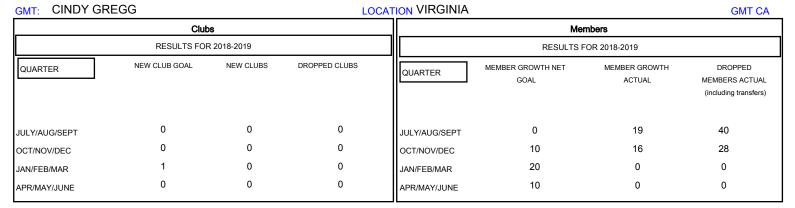

## MONTHLY MEMBERSHIP PROGRESS REPORT

District 24 C

Results as of: 11/30/2018

| DROPPED CLUBS: 0  DROPPED MEMBERS |    | 15 CLUBS OF 67 ADDED 1 OR MORE NEW MEMBERS | GENDER DISTRIBUTION  MALE 1,085 (69.02%)  FEMALE 487 (30.98%)  Women Percentage Fiscal Year Goal: 40% |     |
|-----------------------------------|----|--------------------------------------------|-------------------------------------------------------------------------------------------------------|-----|
| DECEASED                          | 20 | CLICK HERE FOR CUMULATIVE  MEMBERSHIP DATA | TOTAL FAMILY UNIT MEMBERS                                                                             | 295 |
| CLUB CANCELLED                    | 0  |                                            |                                                                                                       | 140 |
| OTHER                             | 48 |                                            | FAMILY MEMBERS PAYING HALF DUES                                                                       | 149 |
| TOTAL                             | 68 |                                            |                                                                                                       |     |